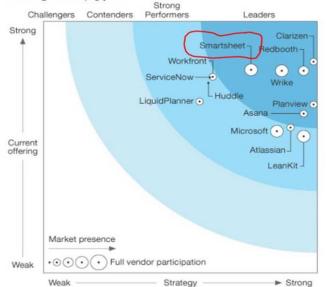

#### Why Read This Report

In our 25-criteria evaluation of enterprise collaborative work management (CWM) providers, we identified the 13 most significant ones - Asana, Atlassian, Clarizen, Huddle, LeanKit, LiquidPlanner, Microsoft, Planview, Redbooth, ServiceNow, Smartsheet, Workfront, and Wrike - and researched, analyzed, and scored them. This report shows how each provider measures up and helps enterprise architects, marketing professionals, and information workers requiring collaborative task management make the right choice.

#### Key Takeaways

Clarizen, Redbooth, Wrike, Planview, Asana, and Smartsheet Lead The Pack

Forrester's research uncovered a market in which Clarizen, Redbooth, Wrike, Planview, Asana, and Smartsheet lead the pack. LeanKit, Atlassian, Microsoft, Workfront, ServiceNow, Huddle, and LiquidPlanner offer strong options.

## Smartsheet-CWM Leader

"Smartsheet focuses on project and team workspaces. Designed for users who like the experience of traditional spreadsheets but are hoping to manage multiple team members' work, Smartsheet allows users to track conversations at a row, sheet, or workspace level and to attach relevant files as needed. These workspaces can be shared with internal and external users via email. Smartsheet also provides resource management capabilities to give project managers an easy overview of their team's workload. Project managers are automatically alerted when their resources are overallocated. Smartsheet provides rich mobile solutions for both iOS and Android. It also provides robust security capabilities and a wide range of customer support programs." Forrester Wave: Enterprise Collaborative Work Management, Q4 2016